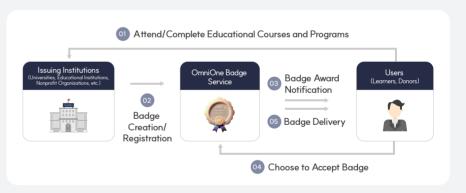

visually represent their skills, knowledge, and experiences.
- Share and showcase badges on online portfolios and job support platforms.
- · Enhance sense of belonging and satisfaction.
- Interoperable with other badge wallets as an internationally standardized badge.
  - Motivation
  - Credential Verification
  - ✓ Digital Career Management



#### For Issuing Institutions

- Save time and costs compared to traditional paper-based certificates.
- Provide recipients with a stronger sense of belonging and motivation.
- Send updates on new badges and manage badge status (e.g., expiration or revocation).
- Control and manage issued badges even after distribution.
  - ✓ Official Recognition
  - ✓ Operational Efficiency
  - ✓ Marketing Tool

## **OMNIONE BADGE TYPE**



#### SERVICE FLOWCHART



## **IMPLEMENTATION CASES**