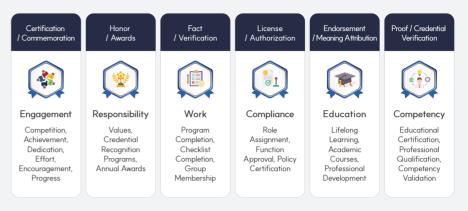

Users

- Own badges that visually represent their skills, knowledge, and experiences.
- Share and showcase badges on online portfolios and job support platforms.
- · Enhance sense of belonging and satisfaction.
- Interoperable with other badge wallets as an internationally standardized badge.
  - Motivation
  - Credential Verification
  - ✓ Digital Career Management



#### For Issuing Institutions

- Save time and costs compared to traditional paper-based certificates.
- Provide recipients with a stronger sense of belonging and motivation.
- Send updates on new badges and manage badge status (e.g., expiration or revocation).
- Control and manage issued badges even after distribution.
  - ✓ Official Recognition
  - ✓ Operational Efficiency
  - ✓ Marketing Tool

## **OMNIONE BADGE TYPE**



#### SERVICE FLOWCHART



## **IMPLEMENTATION CASES**