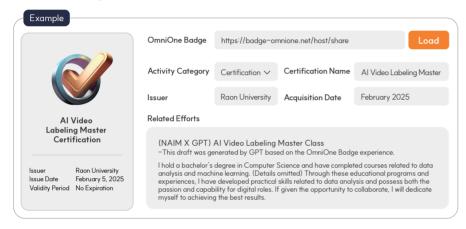

#### START UTILIZING OMNIONE BADGES IN VARIOUS WAYS!

### NAIM (AI-Based Employment Support Service)

- Easily share issued digital badges to automatically organize learners' experiences and achievements, linking them with NCS competencies.
- Provides personalized resume writing guidance based on badge information and individual competencies.



## Raon Metademy (Metaverse-Based Specialized Training Platform)

• Professional virtual hands-on training in the metaverse with digital badge certification issuance.



#### RaonSecure

Head office 47-48F Parc1 Tower 2, 108 Yeoui-daero, Yeongdeungpo-gu, Seoul, Korea
Tel 02-561-4545 Fax 02-561-5350 Inquiry service4@raoncorp.com
Homepage www.omnione.net



Scan Your QR code



# International Standard Digital Badge Platform

A learning competency reward system through digital badges.





### SERVICE INTRODUCTION

OmniOne Badge is a service that allows users to issue and verify digital badges for various experiences, including learning, skills, and competencies.

By applying proven blockchain technology, it ensures the reliability of digital badges and prevents forgery or tampering.



##